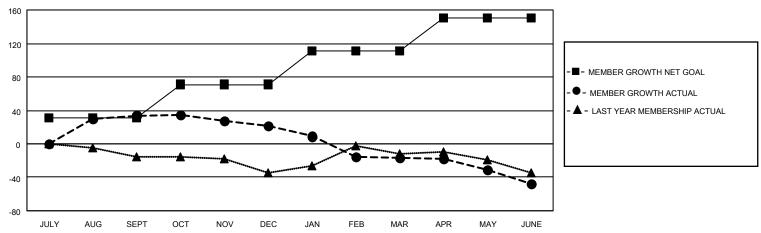

## District 5 NE

| Clubs         |               |             |               | Members               |                        |                         |                                                    |  |
|---------------|---------------|-------------|---------------|-----------------------|------------------------|-------------------------|----------------------------------------------------|--|
|               | RESULTS FOR   | R 2020-2021 |               | RESULTS FOR 2020-2021 |                        |                         |                                                    |  |
| QUARTER       | NEW CLUB GOAL | NEW CLUBS   | DROPPED CLUBS | QUARTER MEME          | BER GROWTH NET<br>GOAL | MEMBER GROWTH<br>ACTUAL | DROPPED<br>MEMBERS ACTUAL<br>(including transfers) |  |
| JULY/AUG/SEPT | 1             | 1           | 0             | JULY/AUG/SEPT         | 31                     | 63                      | 23                                                 |  |
| OCT/NOV/DEC   | 0             | 0           | 0             | OCT/NOV/DEC           | 40                     | 12                      | 23                                                 |  |
| JAN/FEB/MAR   | 1             | 0           | 1             | JAN/FEB/MAR           | 40                     | 12                      | 50                                                 |  |
| APR/MAY/JUNE  | 1             | 0           | 0             | APR/MAY/JUNE          | 39                     | 23                      | 49                                                 |  |

#### GOALS AND ACTUAL MEMBERS CUMULATIVE

| DROPPED CLUBS: 1 |     | 26 CLUBS OF 53 ADDED 1 OR MORE<br>NEW MEMBERS | GENDER DISTRIBUTION  MALE 847 (73.52%)  FEMALE 305 (26.48%) |               |     |
|------------------|-----|-----------------------------------------------|-------------------------------------------------------------|---------------|-----|
| DROPPED MEMBERS  |     |                                               | I LIVIALL                                                   | 303 (20.4070) |     |
| DECEASED         | 21  | CLICK HERE FOR CUMULATIVE                     | TOTAL FAMILY UNIT MEMBERS                                   |               | 120 |
| CLUB CANCELLED   | 20  | MEMBERSHIP DATA                               |                                                             | 0.500         | 61  |
| OTHER 104        |     |                                               | FAMILY MEMBERS PAYING HALF DUES                             |               | 61  |
| TOTAL            | 145 |                                               | Bolo                                                        |               |     |