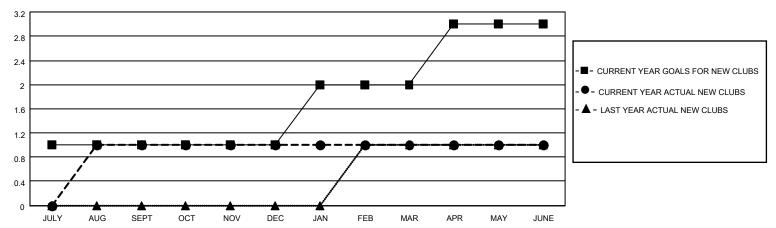

## District 5 NE

| Clubs         |               |             |               | Members               |                        |                         |                                                    |  |
|---------------|---------------|-------------|---------------|-----------------------|------------------------|-------------------------|----------------------------------------------------|--|
|               | RESULTS FOR   | R 2020-2021 |               | RESULTS FOR 2020-2021 |                        |                         |                                                    |  |
| QUARTER       | NEW CLUB GOAL | NEW CLUBS   | DROPPED CLUBS | QUARTER MEME          | BER GROWTH NET<br>GOAL | MEMBER GROWTH<br>ACTUAL | DROPPED<br>MEMBERS ACTUAL<br>(including transfers) |  |
| JULY/AUG/SEPT | 1             | 1           | 0             | JULY/AUG/SEPT         | 31                     | 63                      | 23                                                 |  |
| OCT/NOV/DEC   | 0             | 0           | 0             | OCT/NOV/DEC           | 40                     | 12                      | 23                                                 |  |
| JAN/FEB/MAR   | 1             | 0           | 1             | JAN/FEB/MAR           | 40                     | 12                      | 50                                                 |  |
| APR/MAY/JUNE  | 1             | 0           | 0             | APR/MAY/JUNE          | 39                     | 23                      | 49                                                 |  |

#### GOALS AND ACTUAL NEW CLUBS CUMULATIVE